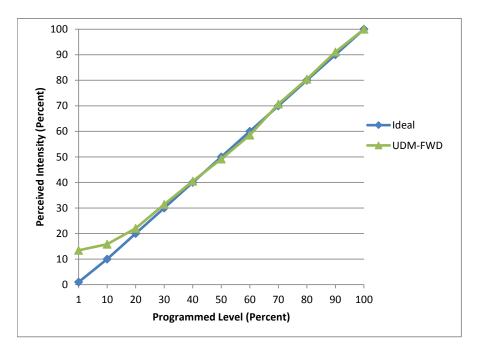

D |
|-------------------------------------|----------|------------|---------|
| Pass/Fail                           | Fail     | Fail       | Pass    |
| Best-Fit Power Profile:             |          |            |         |
| Minimum ON                          | 19       | 16         | 1       |
| Maximum ON                          | -        | -          | 17      |
| Adjust                              | -        | 1          | 100     |
| Light Output Range (vs. non-dimmed) |          |            |         |
| Maximum (Perceived)                 | 95.0%    | 95.0%      | 95.5%   |
| Minimum (Perceived)                 | 1.0%     | 1.0%       | 12.8%   |
| Minimum (Measured)                  | 0.0%     | 0.0%       | 1.6%    |

## Linearity Curves (Best-fit Power Profile Applied):



## **Observations:**

Minimum Load Issue

bgk